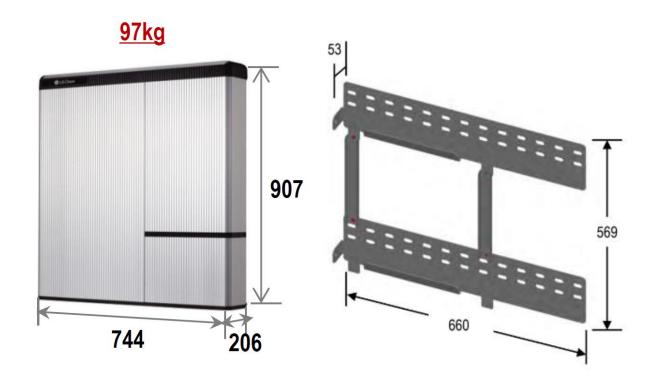

## Product Specification (2/2)

#### Mechanical Characteristics

|            | WIDTH  | 744 mm (29.3")   |
|------------|--------|------------------|
| DIMENSIONS | HEIGHT | 907 mm (35.7")   |
|            | DEPTH  | 206 mm (8.1")    |
| WEIGHT     |        | 97 kg (214 lbs.) |