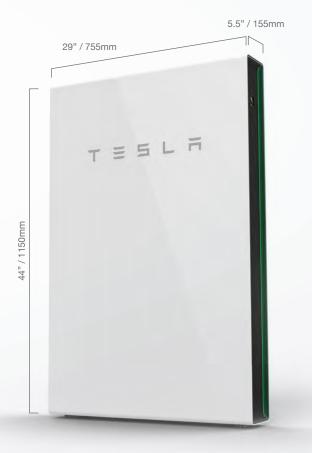

#### Better Over Time

With over-the-air software updates, Powerwall will continue to improve and adapt to your lifestyle.

13.5 kWh

 $276 \, lb \, / \, 125 \, kg$ 

**Usable Capacity** 

Weight

7 kW

X10 Powerwalls

Peak Power

Scalability

5 kW

10 years

**Continous Power** 

Warranty