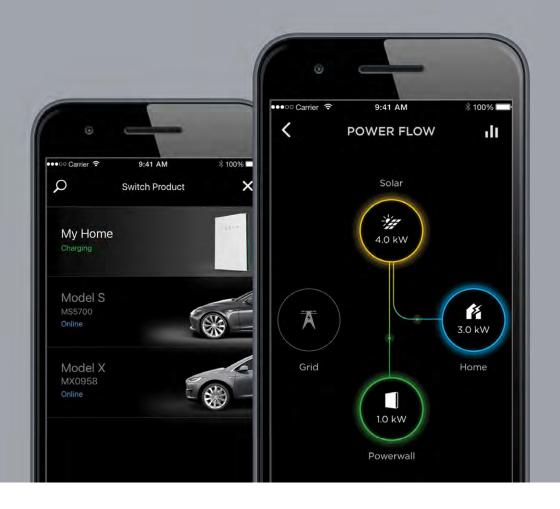

## Control Your Energy

Seamlessly monitor and automatically manage your Powerwall, solar panels, Model S or X with the Tesla App.

## Monitor Your Powerwall

Seamlessly monitor your Powerwall's state of charge at any place, any time by using the Tesla App.