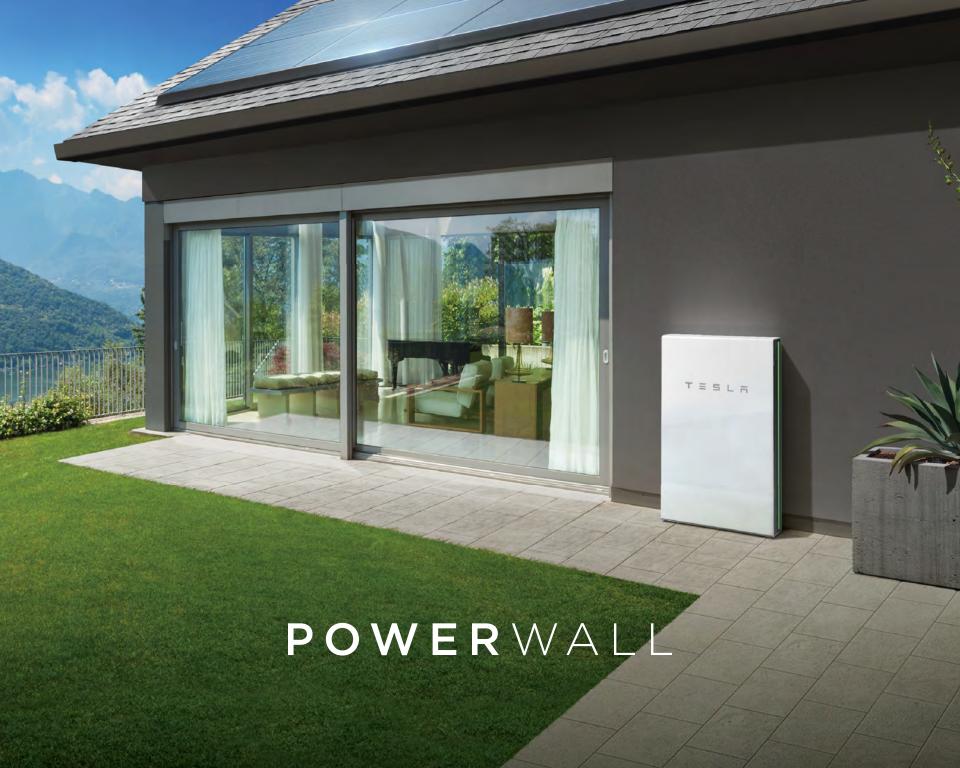

## A Revolutionary Battery For Home

Powerwall is a home battery that stores solar energy so you can use it day or night and self-power your home. Solar panels typically generate more clean energy than your house can immediately use. Powerwall stores that excess solar to make it available on demand, maximising your use of solar and reducing your reliance on the grid. Through the Tesla mobile app, you gain full visibility and control over your self-powered home.

# Solar Day and Night

Powerwall stores solar to continuously power your home with sustainable energy day and night.

## A Self-Powered Home

Use solar and Powerwall to reduce reliance on the grid and create a zero emissions home.