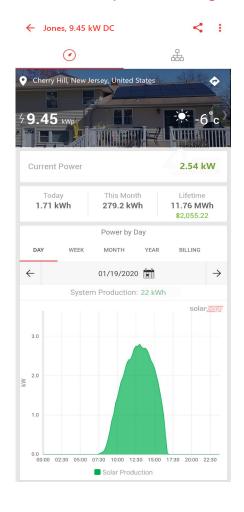

#### Energy graph of Jones residence without consumption monitoring

#### Legend

- Solar production: Production from the solar PV system
- Self-consumption: Self-consumed energy from solar
- Consumption: Energy imported from the grid