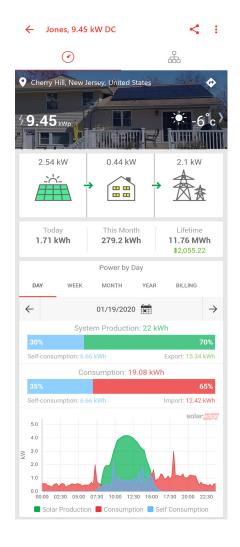

#### Energy graph of Jones residence with consumption monitoring

#### Legend

- Solar production: Production from the solar PV system
- Self-consumption: Self-consumed energy from solar
- Consumption: Energy imported from the grid