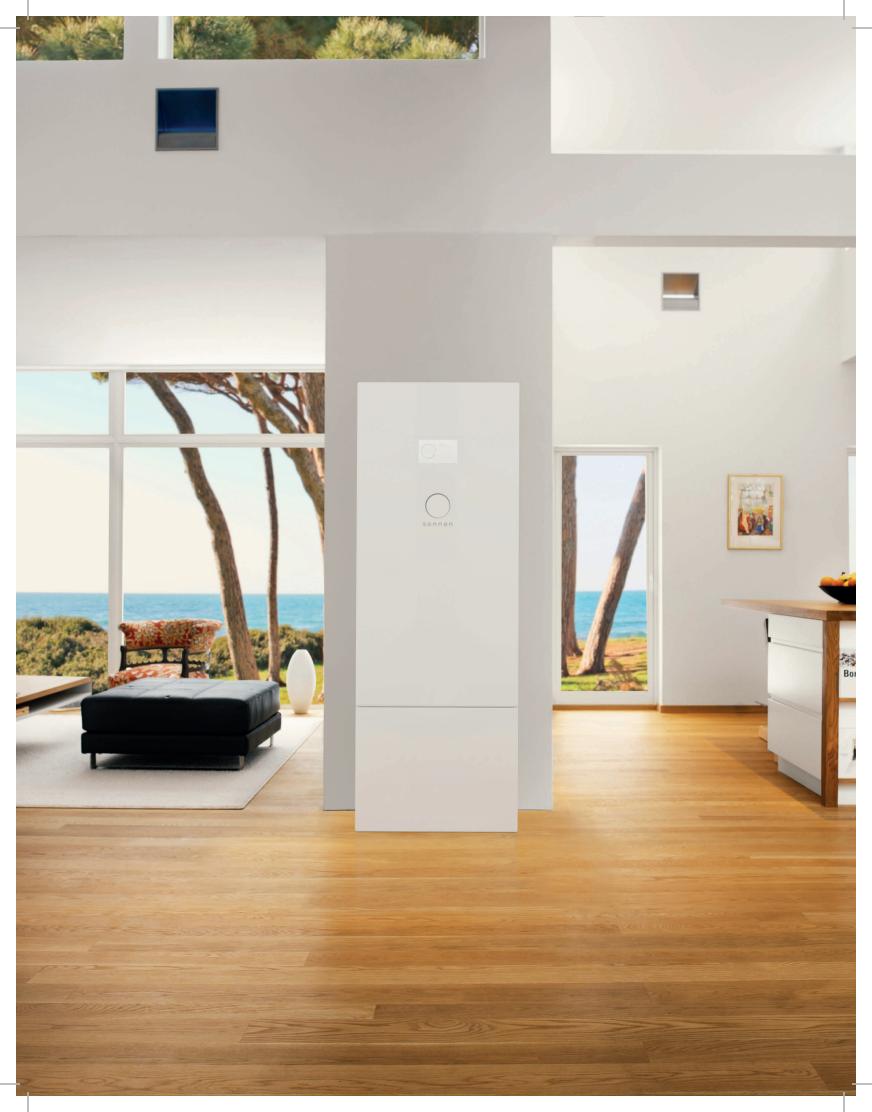

## The sonnenBatterie eco delivers savings and peace of mind, day and night.

## Use Solar Energy at Night

sonnenBatterie eco lets you enjoy greater solar selfconsumption throughout the day. Our integrated smart electronics manage your household energy use, detecting when there's excess solar power and storing it for use in the evenings - when electricity costs are higher - or at night.