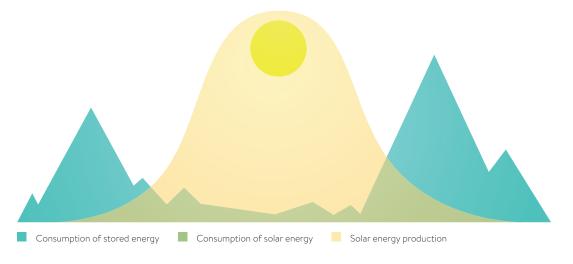

## Use Solar Energy at Night

sonnenBatterie eco lets you enjoy greater solar selfconsumption throughout the day. Our integrated smart electronics manage your household energy use, detecting when there's excess solar power and storing it for use in the evenings - when electricity costs are higher - or at night.

### Harvest Cleaner Energy to Use Later

sonnenBatterie eco allows you to engage in "load shifting" – storing off-peak energy when it is cleaner and less expensive and running your home off the battery during morning peak, when energy carries a higher carbon footprint and rates may be higher.

### Greater Energy Independence

A sonnenBatterie eco integrated with solar modules allows your home to produce and store 100% of the energy it uses – depending on climate and sun exposure – enabling you to be energy self-sufficient.