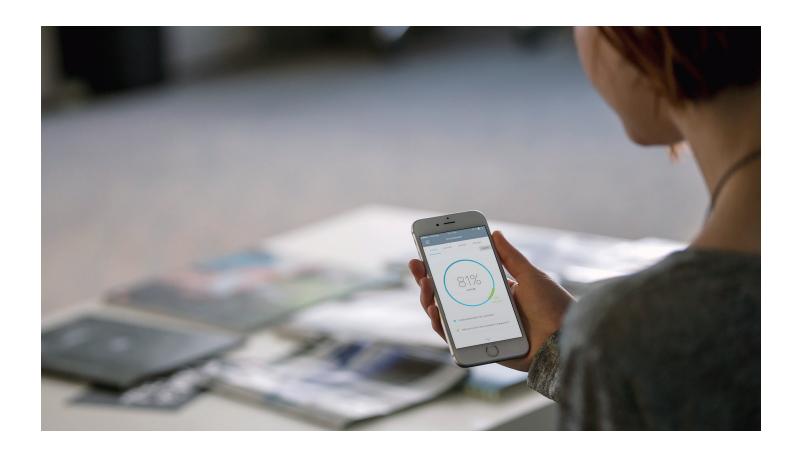

# Keep an eye on your energy supply: with the sonnen App and Portal.

With sonnen's online tools, you can gain greater visibility into your household energy usage. Login to the web portal or download the sonnenApp to your smartphone or tablet to access your sonnenBatterie smart energy storage system. Virtual access enables you to monitor and analyze your household energy supply and demand - anytime, anywhere.