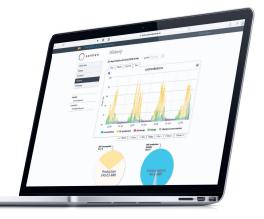

# Keep an eye on your energy supply: with the sonnen App and Portal.

With sonnen's online tools, you can gain greater visibility into your household energy usage. Login to the web portal or download the sonnenApp to your smartphone or tablet to access your sonnenBatterie smart energy storage system. Virtual access enables you to monitor and analyze your household energy supply and demand - anytime, anywhere.