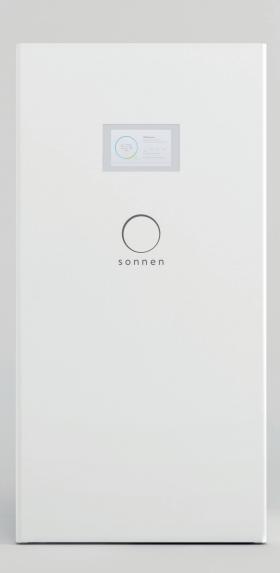

## Tech Specs.

The sonnenBatterie eco is an easily adaptable energy storage solution and is available in a variety of storage capacities and configurations – from 4kWh to 16kWh in a single unit. The sleek design allows for extensibility and expansion as your energy needs change.