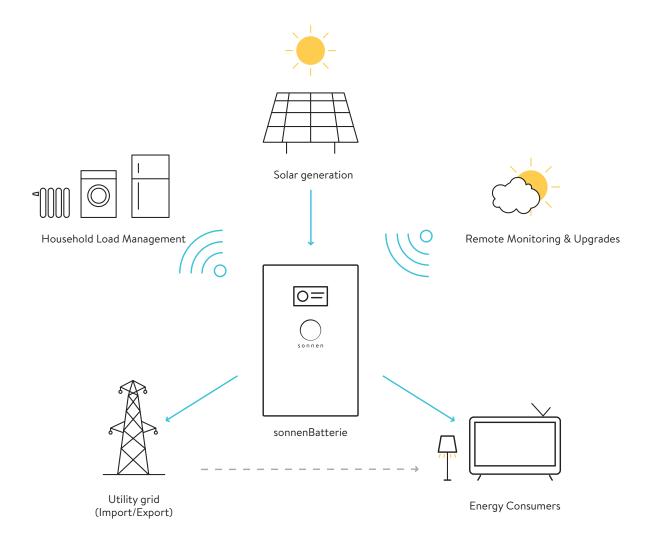

## Active energy manager.

The sonnenBatterie intelligent energy manager software controls how your home uses energy - increasing your use of self-generated solar energy, minimizing the use of grid during expensive high peak times of day and providing backup power during times of grid outages.

For solar powered homes, the active energy manager automatically uses any excess solar power generated during the day to charge the sonnenBatterie for use at night. Using more solar power reduces your use of grid power during high peak times of day and enables you to maximize your solar power usage throughout the day, turning your house into a smart energy home.